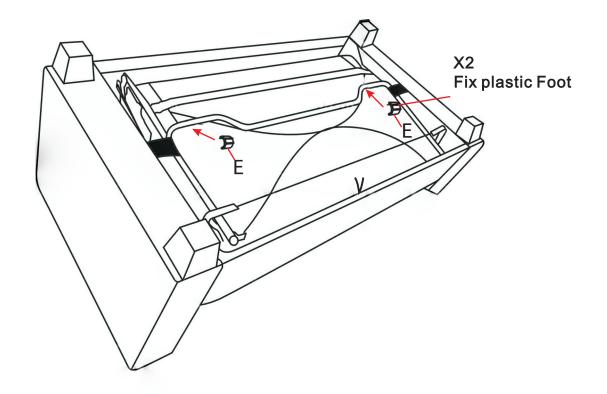

# **PARTS**

## **Important Note**

It may be necessary to air the mattress after use and before folding away due to the unavoidable build-up of moisture. Please ensure the mattress is completely dry again before stowing away inside the sofa unit.