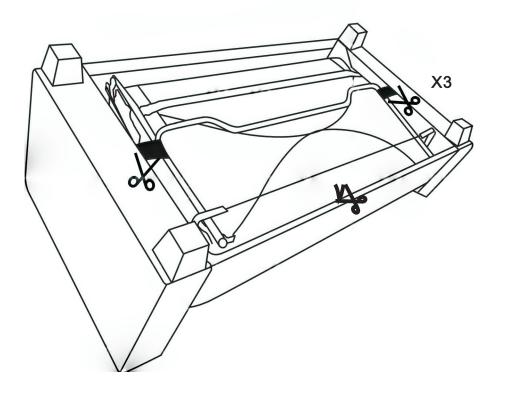

# **PARTS**

## **Important Note**

It may be necessary to air the mattress after use and before folding away due to the unavoidable build-up of moisture. Please ensure the mattress is completely dry again before stowing away inside the sofa unit.