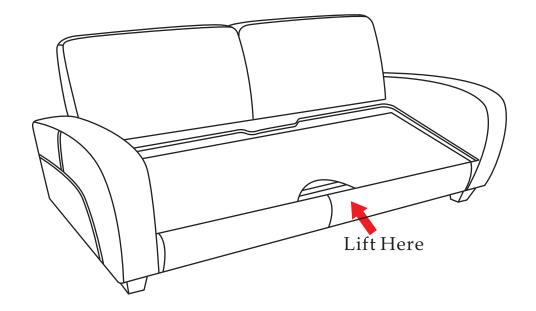

## **Important Note**

It may be necessary to air the mattress after use and before folding away due to the unavoidable build-up of moisture. Please ensure the mattress is completely dry again before stowing away inside the sofa unit.