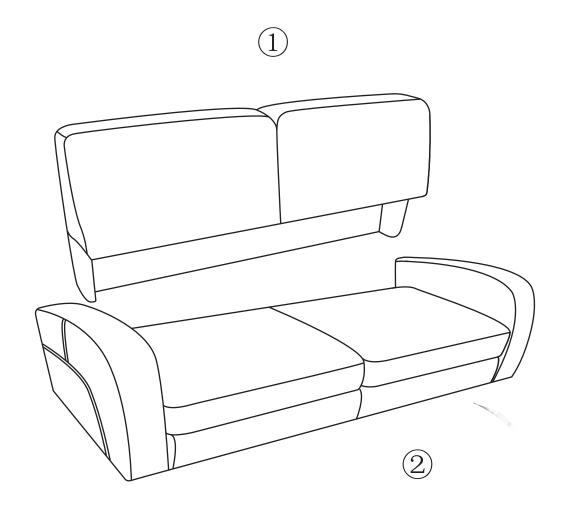

# Julian Bowen Limited

Vivo Sofa Bed

**Assembly Instructions** 





# **HARDWARE**



E2X

# **PARTS**



# **Safety Advice**

Please take the time to carefully read through the whole of these instructions before you commence.

Keep these instructions for future reference.

Unpack, inspect and check off all of the contents.

Please dispose of all packaging safely.

Small component parts could choke a child if swallowed.

We strongly recommend that you keep children well away from the work area.

It would be sensible to lay a sheet or blanket on the floor where you intend to work to avoid scratching this product and to protect your floor.

This product is heavy. Take extreme care when lifting to avoid personal injury or damage to the product.

Assemble the product as close to its intended final position in the room as possible.

HANDY HINT: If you keep the hardware in a bowl during assembly y