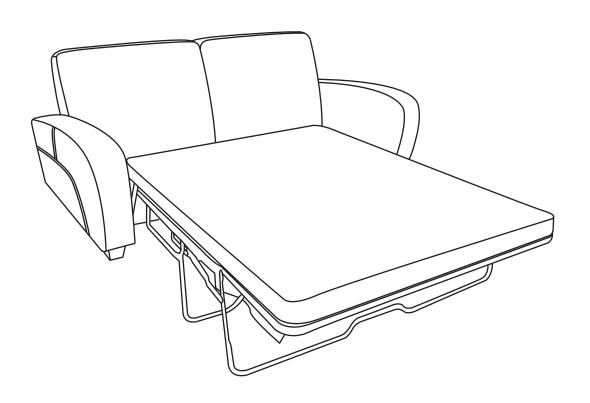

## **Important Note**

It may be necessary to air the mattress after use and before folding away due to the unavoidable build-up of moisture. Please ensure the mattress is completely dry again before stowing away inside the sofa unit.