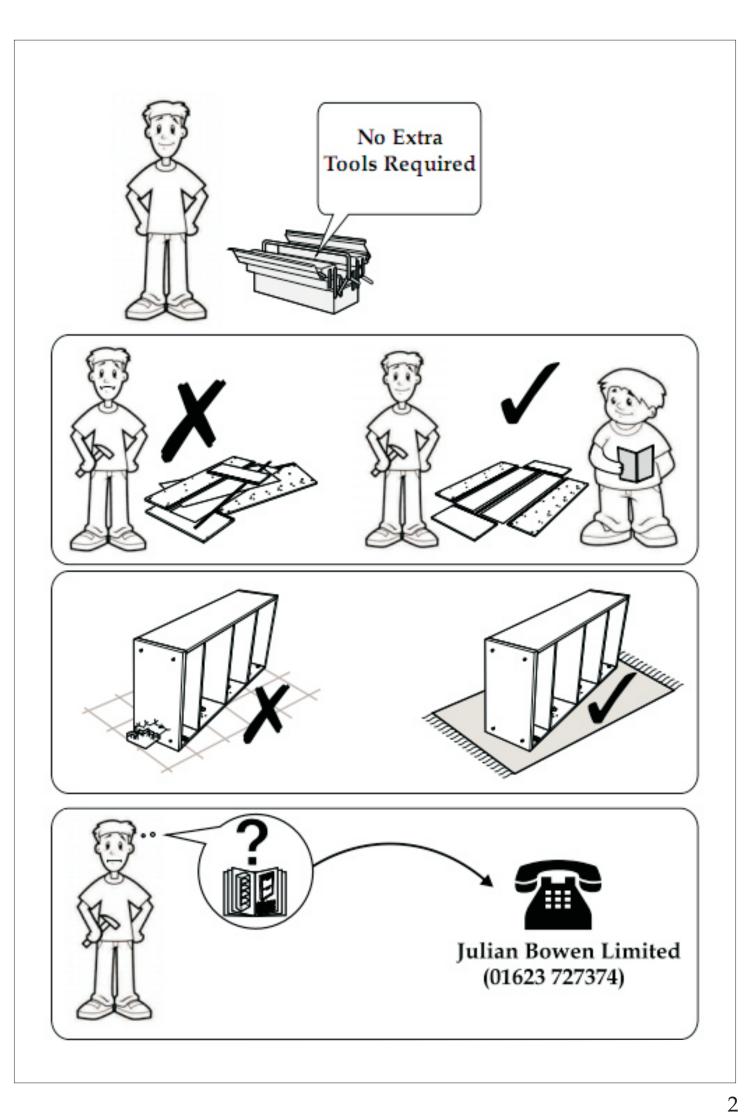

# **Safety Advice**

Please take the time to carefully read through the whole of these instructions before you commence.

Keep these instructions for future reference.

Unpack, inspect and check off all of the contents.

Please dispose of all packaging safely.

Small component parts could choke a child if swallowed.

We strongly recommend that you keep children well away from the work area.

It would be sensible to lay a sheet or blanket on the floor where you intend to work to avoid scratching this product and to protect your floor.

This product is heavy. Take extreme care when lifting to avoid personal injury or damage to the product.

Assemble the product as close to its intended final position in the room as possible.

HANDY HINT: If you keep the hardware in a bowl during assembly you will be less likely to lose them.

#### **Notes**

We've tried to make this piece of furniture as easy to assemble as possible.

In the unlikely event that you have problems putting it together or have damaged or missing pieces, please contact our customer services on 01623 727374