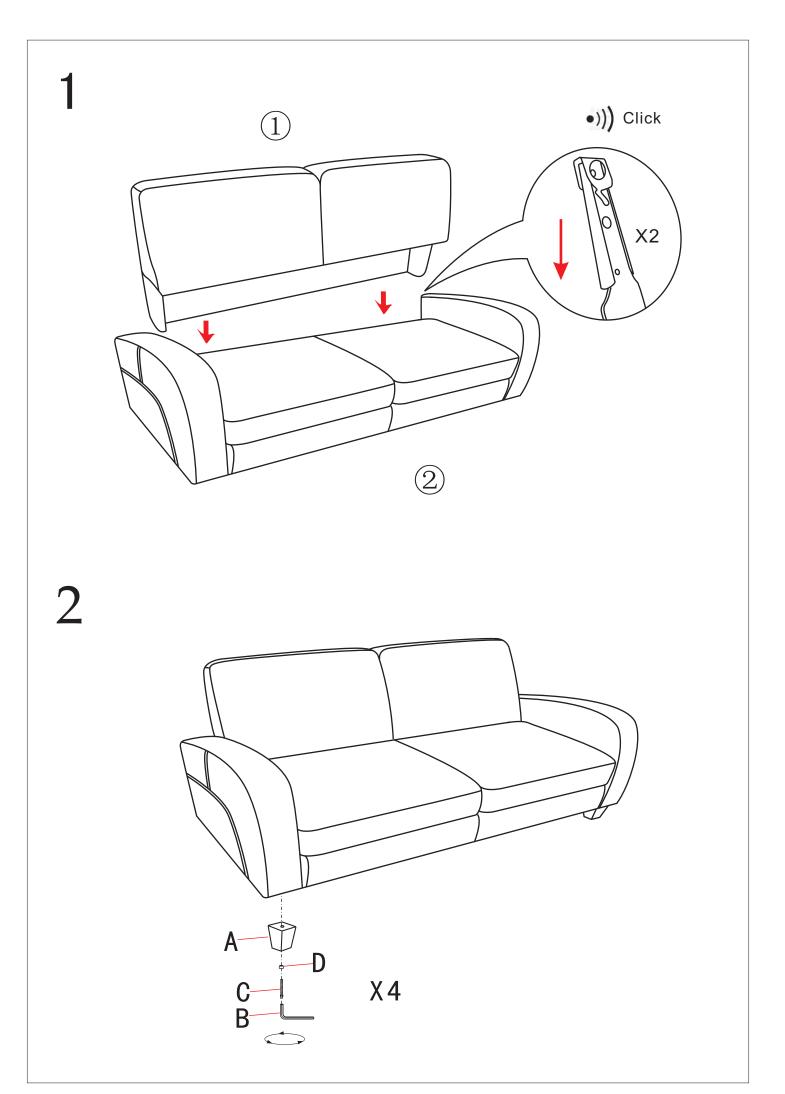

# **PARTS**

This product is heavy. Take extreme care when lifting to avoid personal injury or damage to the product.

Assemble the product as close to its intended final position in the room as possible.

HANDY HINT: If you keep the hardware in a bowl during assembly you will be less likely to lose them.