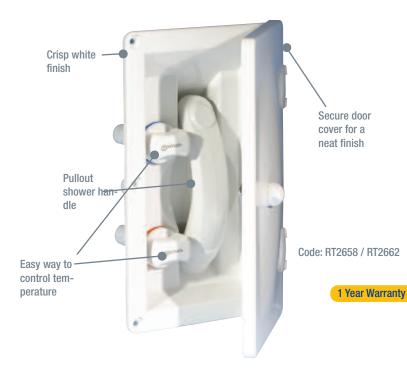

## Swim 'n' Rinse External Shower

## **Mixer Shower Designed For External Use**

- For easy washdown outside the motor home
- Handset design allows water to be set to the desired temperature and closed minimising water wasted
- Hinged cover provides a neat finish to the unit (lockable cover version also available)
- Connects directly to Whale Quick Connect 15 mm plumbing see page 59
- Mounting hole 125 mm (4 <sup>15</sup>/<sub>16</sub>") X 250 mm (9 <sup>7</sup>/<sub>8</sub>")