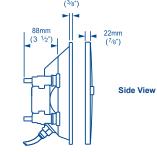

Hose Length Service Kits

| Model                                         | Cold Only<br>(no cover)                                    | Cold Only<br>(cover included) | Hot and Cold<br>Mixer<br>(no cover) | Hot and Cold<br>Mixer<br>(lockable<br>cover included) |
|-----------------------------------------------|------------------------------------------------------------|-------------------------------|-------------------------------------|-------------------------------------------------------|
| Product Code                                  | RT1648                                                     | RT1649                        | RT2648                              | RT2662                                                |
| Colour                                        | White                                                      |                               |                                     |                                                       |
| Base Plate                                    | 167 mm (6 ½") X 292 mm (11 ½")                             |                               |                                     |                                                       |
| Depth Beneath Surface                         | 88 mm (3 ½")                                               |                               |                                     |                                                       |
| Hose Connections                              | $\ensuremath{^{1\!/}_{\!\!2}}$ " Male Threaded (BSP / NPT) |                               |                                     |                                                       |
| Connection to Quick<br>Connect 15 mm Plumbing | WX1532 - Adaptor Female ½" – 15 mm                         |                               |                                     |                                                       |