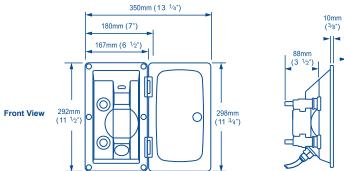

## **Mixer Shower Designed For External Use**

- For easy washdown outside the motor home
- Handset design allows water to be set to the desired temperature and closed minimising water wasted
- Hinged cover provides a neat finish to the unit (lockable cover version also available)
- Connects directly to Whale Quick Connect 15 mm plumbing see page 59
- Mounting hole 125 mm (4 <sup>15</sup>/<sub>16</sub>") X 250 mm (9 <sup>7</sup>/<sub>8</sub>")

Hose Length Service Kits

| Model                                         | Cold Only<br>(no cover)                                    | Cold Only<br>(cover included) | Hot and Cold<br>Mixer<br>(no cover) | Hot and Cold<br>Mixer<br>(lockable<br>cover included) |
|-----------------------------------------------|------------------------------------------------------------|-------------------------------|-------------------------------------|-------------------------------------------------------|
| Product Code                                  | RT1648                                                     | RT1649                        | RT2648                              | RT2662                                                |
| Colour                                        | White                                                      |                               |                                     |                                                       |
| Base Plate                                    | 167 mm (6 ½") X 292 mm (11 ½")                             |                               |                                     |                                                       |
| Depth Beneath Surface                         | 88 mm (3 ½")                                               |                               |                                     |                                                       |
| Hose Connections                              | $\ensuremath{^{1\!/}_{\!\!2}}$ " Male Threaded (BSP / NPT) |                               |                                     |                                                       |
| Connection to Quick<br>Connect 15 mm Plumbing | WX1532 - Adaptor Female ½" – 15 mm                         |                               |                                     |                                                       |