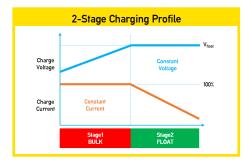

- Multi-Stage charging 2-Stage profile maximises charge into the leisure battery
- High capacity output up to 14 Amps for charging batteries from 85 to 220Ah
- High efficiency ensures cool running, suitable for use in restricted spaces
- Silent operation from fanless cooling
- Fully protected built-in overload, short circuit & over temperature protection