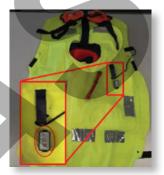

### **FOR LIFEJACKETS:**

VITA: (72326)

(72737, 72843 soon to be released)

Product **72349** 

Step 1: Insert the black clip into the elastic tape as shown in the picture above.

Step 2:
Place the light at an angle and press it down so that the two pieces lock together.

Step 3:
Check that the light has been placed as in the above picture and that it cannot be removed from the fabric by pulling it.

The assembly steps are the same for product 72348.