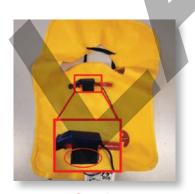

Step 3:

Check that the light has been placed as in the above picture and that it cannot be removed from the fabric by pulling it.

The assembly steps are the same for product 72348.

Step 3:
Check that the light has been placed as in the above picture and that it cannot be removed from the fabric by pulling it.