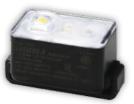

## Applicable for:

72349

LALIZAS Lifejacket LED Flashing light "Safelite IV" ON-OFF water activated, USCG, SOLAS/MED

72348

LALIZAS Lifejacket LED flashing light "Alkalite II" ON-OFF water activated, L.S.A. Code