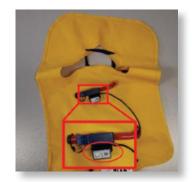

#### FOR LIFEJACKETS:

KAPPA: (72194, 72195, 73582) THETA: (72196, 72197, 73583)

Product **72349** 

Step 1: Insert the black clip underneath the fabric as shown in the picture above.

Step 2:

Place the light at an angle and press it down so that the two pieces lock together.

Step 3:
Check that the light has been placed as in the above picture and that it cannot be removed from the fabric by pulling it.

## The assembly steps are the same for product 72348.