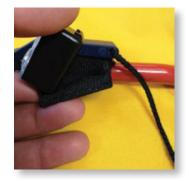

### **FOR LIFEJACKETS:**

VITA: (72326)

(72737, 72843 soon to be released)

Product **72349** 

Step 1: Insert the black clip into the elastic tape as shown in the picture above.

Step 2:
Place the light at an angle and press it down so that the two pieces lock together.

Step 3:
Check that the light has been placed as in the above picture and that it cannot be removed from the fabric by pulling it.

The assembly steps are the same for product 72348.