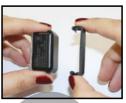

DELTA: (71108, 71109, 71201) OMEGA: (71103, 71105)

ZETA: (72399, 72400)

Product **72349** 

Step 1

Put the black clip underneath the fabric which holds the whistle.

Step 2:

Place the light at an angle and press it down so that the two pieces lock together.

Step 3:

Check that the light has been placed as in the above picture and that it cannot be removed from the fabric by pulling it.

The assembly steps are the same for product 72348.