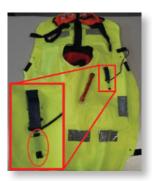

#### FOR LIFEJACKETS:

KAPPA: (72194, 72195, 73582) THETA: (72196, 72197, 73583)

Product **72349** 

Step 1: Insert the black clip underneath the fabric as shown in the picture above.

Step 2:

Place the light at an angle and press it down so that the two pieces lock together.

Step 3:
Check that the light has been placed as in the above picture and that it cannot be removed from the fabric by pulling it.

## The assembly steps are the same for product 72348.