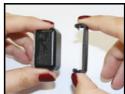

DELTA: (71108, 71109, 71201) OMEGA: (71103, 71105)

ZETA: (72399, 72400)

Product **72349** 

Step 1

Put the black clip underneath the fabric which holds the whistle.

Step 2:

Place the light at an angle and press it down so that the two pieces lock together.

#### FOR LIFEJACKETS:

KAPPA: (72194, 72195, 73582) THETA: (72196, 72197, 73583)

Product **72349** 

Step 1: Insert the black clip underneath the fabric as shown in the picture above.

Step 2:

Place the light at an angle and press it down so that the two pieces lock together.

### **FOR LIFEJACKETS:**

VITA: (72326)

(72737, 72843 soon to be released)

Product **72349** 

Step 1: Insert the black clip into the elastic tape as shown in the picture above.

Step 2:
Place the light at an angle and press it down so that the two pieces lock together.