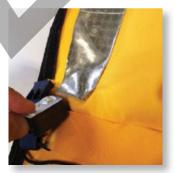

DELTA: (71108, 71109, 71201) OMEGA: (71103, 71105)

ZETA: (72399, 72400)

Product **72349** 

Step 1

Put the black clip underneath the fabric which holds the whistle.

Step 2:

Place the light at an angle and press it down so that the two pieces lock together.

Step 3:

Check that the light has been placed as in the above picture and that it cannot be removed from the fabric by pulling it.

The assembly steps are the same for product 72348.