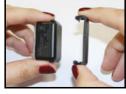

DELTA: (71108, 71109, 71201) OMEGA: (71103, 71105)

ZETA: (72399, 72400)

Product **72349** 

Step 1

Put the black clip underneath the fabric which holds the whistle.

Step 2:

Place the light at an angle and press it down so that the two pieces lock together.

#### FOR LIFEJACKETS:

KAPPA: (72194, 72195, 73582) THETA: (72196, 72197, 73583)

Product **72349** 

Step 1: Insert the black clip underneath the fabric as shown in the picture above.

Step 2:

Place the light at an angle and press it down so that the two pieces lock together.

### **FOR LIFEJACKETS:**

VITA: (72326)

(72737, 72843 soon to be released)

Product **72349** 

Step 1: Insert the black clip into the elastic tape as shown in the picture above.

Step 2:
Place the light at an angle and press it down so that the two pieces lock together.