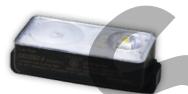

Step 3:

Check that the light has been placed as in the above picture and that it cannot be removed from the fabric by pulling it.

The assembly steps are the same for product 72348.

Step 3:
Check that the light has been placed as in the above picture and that it cannot be removed from the fabric by pulling it.