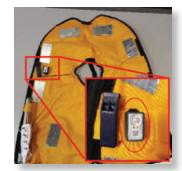

#### FOR LIFEJACKETS:

KAPPA: (72194, 72195, 73582) THETA: (72196, 72197, 73583)

Product **72349** 

Step 1: Insert the black clip underneath the fabric as shown in the picture above.

Step 2:

Place the light at an angle and press it down so that the two pieces lock together.

Step 3:
Check that the light has been placed as in the above picture and that it cannot be removed from the fabric by pulling it.