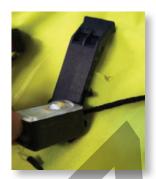

DELTA: (71108, 71109, 71201) OMEGA: (71103, 71105)

ZETA: (72399, 72400)

Product **72349** 

Step 1

Put the black clip underneath the fabric which holds the whistle.

Step 2:

Place the light at an angle and press it down so that the two pieces lock together.

Step 3:

Check that the light has been placed as in the above picture and that it cannot be removed from the fabric by pulling it.

The assembly steps are the same for product 72348.