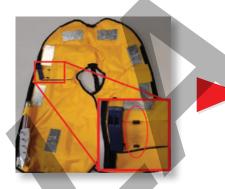

#### **FOR LIFEJACKETS:**

SIGMA: (71094, 71096, 71097, 72081, 720811, 72154, 72560, 725601, 725611, 725611, 73580, 73581, 73650)

LAMDA: (73584, 73629, 71107, 71216, 72114, 72115)

ALPHA: (71098, 71100, 71101, 71102)

DELTA: (71108, 71109, 71201) OMEGA: (71103, 71105)

ZETA: (72399, 72400)

Product **72349** 

Step 1

Put the black clip underneath the fabric which holds the whistle.

Step 2:

Place the light at an angle and press it down so that the two pieces lock together.