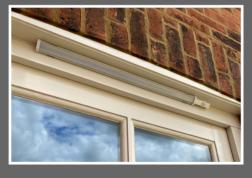

## NIGHTSABRE

NightSabre low profile security lights deliver the very latest in high brightness LED technology in a sleek and discreet weatherproof form. At only 32mm high these beautifully crafted aluminium devices can fit under a windowsill, above a door or under the eaves of a roof.

Capable of detecting human movement up to 9m away, once triggered 1400 lumens illuminates a wide area with a bright even beam. As an additional deterrent there is a flashing red LED warning light to indicate the presence of an active security device. An integrated photocell ensures the lights operate only after dusk.

The light is powered by a plug in power supply (included) and the power lead can be easily routed through a window opening or through a small hole in the wall or eaves. Installation is quick and simple and there is no need for any adjustments or maintenance – Night Sabres are guaranteed for 2 years. Replacing incandescent bulbs with LED units lowers greenhouse gas emissions and saves electricity – the LEDs will last 10-20 years depending on use, so there is a very low total cost of ownership.