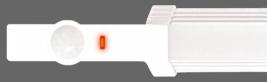

## NIGHTSABRE

NightSabre low profile security lights deliver the very latest in high brightness LED technology in a sleek and discreet weatherproof form. At only 32mm high these beautifully crafted aluminium devices can fit under a windowsill, above a door or under the eaves of a roof.

Capable of detecting human movement up to 9m away, once triggered 1400 lumens illuminates a wide area with a bright even beam. As an additional deterrent there is a flashing red LED warning light to indicate the presence of an active security device. An integrated photocell ensures the lights operate only after dusk.

The light is powered by a plug in power supply (included) and the power lead can be easily routed through a window opening or through a small hole in the wall or eaves. Installation is quick and simple and there is no need for any adjustments or maintenance – Night Sabres are guaranteed for 2 years. Replacing incandescent bulbs with LED units lowers greenhouse gas emissions and saves electricity – the LEDs will last 10-20 years depending on use, so there is a very low total cost of ownership.