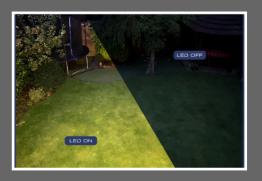

Capable of detecting human movement up to 9m away, once triggered 1400 lumens illuminates a wide area with a bright even beam. As an additional deterrent there is a flashing red LED warning light to indicate the presence of an active security device. An integrated photocell ensures the lights operate only after dusk.