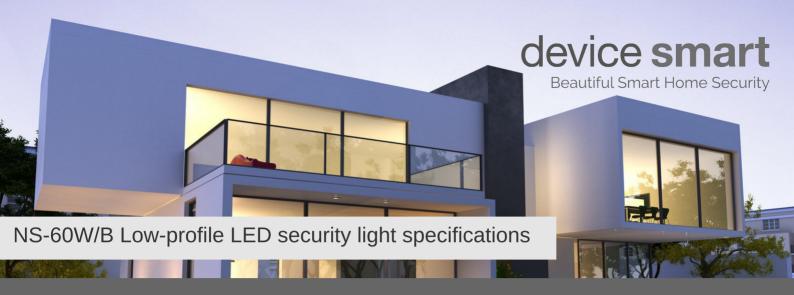

## NIGHTSABRE

NightSabre low profile security lights deliver the very latest in high brightness LED technology in a sleek and discreet weatherproof form. At only 32mm high these beautifully crafted aluminium devices can fit under a windowsill, above a door or under the eaves of a roof.

Capable of detecting human movement up to 9m away, once triggered 1400 lumens illuminates a wide area with a bright even beam. As an additional deterrent there is a flashing red LED warning light to indicate the presence of an active security device. An integrated photocell ensures the lights operate only after dusk.

- Digital PIR motion sensor
- Flashing warning LED
- Dusk/dawn sensor
- Ultra-bright LEDs
- Aluminium alloy
- Discreet design

| Voltage                     | 12vDC 1.0A          | Operating temperature | -20°C to +50°C                   |
|-----------------------------|---------------------|-----------------------|----------------------------------|
| Power                       | 1400 Lumens         | Weight                | 425g                             |
| Range                       | Up to 9m            | Energy rating         | A+                               |
| Detection zone              | 120° H x 90° V      | LED lifetime          | 30,000 Hours                     |
| Recommended mounting height | 2 - 4.5m            | Versions              | NS-60W - White<br>NS-60B - Brown |
| Dusk point                  | 20 Lux              | LED Colour            | 4000K                            |
| Weatherproof rating         | IP-65               | Approvals             | FCC, CE, RoHS                    |
| Dimensions                  | 580mm x 32mm x 30mm | Accessories           | DS-2MC - 2m extension cable      |